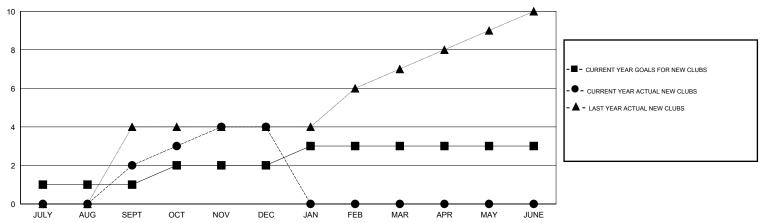

### GOALS AND ACTUAL NEW CLUBS CUMULATIVE

# LOCATION LEBANON

GMT CA 6-Afi

| Clubs                 |                  |           |                  | Members               |               |                    |                                     |                    |                  |
|-----------------------|------------------|-----------|------------------|-----------------------|---------------|--------------------|-------------------------------------|--------------------|------------------|
| RESULTS FOR 2016-2017 |                  |           |                  | RESULTS FOR 2016-2017 |               |                    |                                     |                    |                  |
| QUARTER               | NEW CLUB<br>GOAL | NEW CLUBS | DROPPED<br>CLUBS | NET<br>GAIN/LOSS      | QUARTER       | NEW MEMBER<br>GOAL | CHARTER AND<br>NEW MEMBERS<br>ADDED | DROPPED<br>MEMBERS | NET<br>GAIN/LOSS |
| JULY/AUG/SEPT         | 1                | 2         | 1                | 1                     | JULY/AUG/SEPT | 55                 | 87                                  | 125                | -38              |
| OCT/NOV/DEC           | 1                | 2         | 0                | 2                     | OCT/NOV/DEC   | 85                 | 111                                 | 106                | 5                |
| JAN/FEB/MAR           | 1                | 0         | 0                | 0                     | JAN/FEB/MAR   | 50                 | 0                                   | 0                  | 0                |
| APR/MAY/JUNE          | 0                | 0         | 0                | 0                     | APR/MAY/JUNE  | -40                | 0                                   | 0                  | 0                |