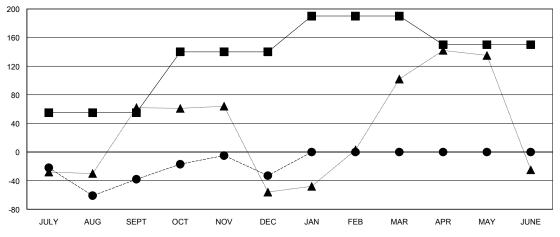

#### GOALS AND ACTUAL MEMBERS CUMULATIVE

| -■-  | CURRENT YEAR GOALS FOR NEW |
|------|----------------------------|
| MEMB | EDS.                       |

- ● - CURRENT YEAR ACTUAL MEMBERS

- ▲ - LAST YEAR ACTUAL MEMBERS

# LOCATION LEBANON

GMT CA 6-Afi

| Clubs                 |                  |           |                  | Members               |               |                    |                                     |                    |                  |
|-----------------------|------------------|-----------|------------------|-----------------------|---------------|--------------------|-------------------------------------|--------------------|------------------|
| RESULTS FOR 2016-2017 |                  |           |                  | RESULTS FOR 2016-2017 |               |                    |                                     |                    |                  |
| QUARTER               | NEW CLUB<br>GOAL | NEW CLUBS | DROPPED<br>CLUBS | NET<br>GAIN/LOSS      | QUARTER       | NEW MEMBER<br>GOAL | CHARTER AND<br>NEW MEMBERS<br>ADDED | DROPPED<br>MEMBERS | NET<br>GAIN/LOSS |
| JULY/AUG/SEPT         | 1                | 2         | 1                | 1                     | JULY/AUG/SEPT | 55                 | 87                                  | 125                | -38              |
| OCT/NOV/DEC           | 1                | 2         | 0                | 2                     | OCT/NOV/DEC   | 85                 | 111                                 | 106                | 5                |
| JAN/FEB/MAR           | 1                | 0         | 0                | 0                     | JAN/FEB/MAR   | 50                 | 0                                   | 0                  | 0                |
| APR/MAY/JUNE          | 0                | 0         | 0                | 0                     | APR/MAY/JUNE  | -40                | 0                                   | 0                  | 0                |